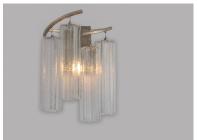

#### PRODUCT DESCRIPTION

Cascading Waterfall glass shades are suspended from a frame finished in our popular Golden Silver. This elegant collection spans design genres from contemporary to traditional which gives it universal appeal.

## **MEASUREMENTS**

**DIMENSION** : 9.75" L 13" H x 6" Ext MAX OAH : 4.25" W x 6" H

HANGING WEIGHT : 3.1 lb

LAMPING

INPUT VOLTAGE : 120V

: 1 x 60W Incandescent E12 Candelabra, 60W BULB

Total

**BULB INCLUDED** : (Not Included)

### **FINISHES OPTION**

Golden Silver

## **GLASS**

Waterfall WFL