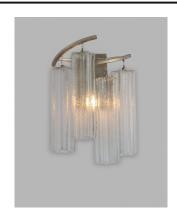

#### PRODUCT DESCRIPTION

Cascading Waterfall glass shades are suspended from a frame finished in our popular Golden Silver. This elegant collection spans design genres from contemporary to traditional which gives it universal appeal.

## **MEASUREMENTS**

**DIMENSION** : 9.75" L 13" H x 6" Ext MAX OAH : 4.25" W x 6" H

HANGING WEIGHT : 3.1 lb

LAMPING

INPUT VOLTAGE : 120V

: 1 x 60W Incandescent E12 Candelabra, 60W BULB

Total

**BULB INCLUDED** : (Not Included)

### **FINISHES OPTION**

Golden Silver

## **GLASS**

Waterfall WFL