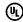

#### PRODUCT DESCRIPTION

Cascading Waterfall glass shades are suspended from a frame finished in our popular Golden Silver. This elegant collection spans design genres from contemporary to traditional which gives it universal appeal.

## **MEASUREMENTS**

**DIMENSION** : 9.75" L 13" H x 6" Ext MAX OAH : 4.25" W x 6" H

HANGING WEIGHT : 3.1 lb

LAMPING

INPUT VOLTAGE : 120V

: 1 x 60W Incandescent E12 Candelabra, 60W BULB

Total

**BULB INCLUDED** : (Not Included)

### **FINISHES OPTION**

Golden Silver

## **GLASS**

Waterfall WFL