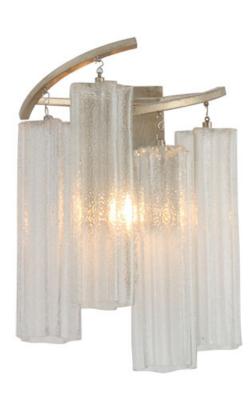

#### PRODUCT DESCRIPTION

Cascading Waterfall glass shades are suspended from a frame finished in our popular Golden Silver. This elegant collection spans design genres from contemporary to traditional which gives it universal appeal.

## **MEASUREMENTS**

**DIMENSION** : 9.75" L 13" H x 6" Ext MAX OAH : 4.25" W x 6" H

HANGING WEIGHT : 3.1 lb

LAMPING

INPUT VOLTAGE : 120V

: 1 x 60W Incandescent E12 Candelabra, 60W BULB

Total

**BULB INCLUDED** : (Not Included)

### **FINISHES OPTION**

Golden Silver

## **GLASS**

Waterfall WFL