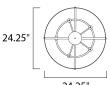

## **MEASUREMENTS**

DIMENSION : 24.25" L x 24.25" W x 10.5" H

HANGING WEIGHT : 10.5 lb