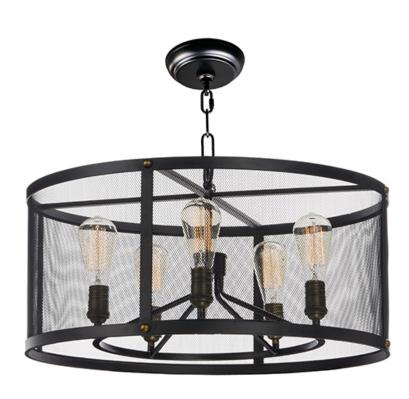

#### PRODUCT DESCRIPTION

Popular in today's interior design is this industrial collection featuring frames of metal mesh finished in Black and accented with cast Natural Aged Brass accents looks great with vintage carbon filament bulbs. A large variety of size and price points are provided to satisfy everyone from the discriminate designer to the building contractor.

## **MEASUREMENTS**

DIMENSION : 24.25" L x 24.25" W x 10.5" H

HANGING WEIGHT : 10.5 lb

#### LAMPING

INPUT VOLTAGE : 120V LUMENS : 0 Rated

BULB : 5 x 60W Incandescent E26 Medium , 300W Total

BULB INCLUDED : (Not Included)

DIMMABLE : Yes

#### **FINISHES OPTION**

Black / Natural Aged Brass

#### MATERIAL

Steel, Brass