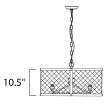

## **MEASUREMENTS**

DIMENSION : 24.25" L x 24.25" W x 10.5" H

HANGING WEIGHT : 10.5 lb