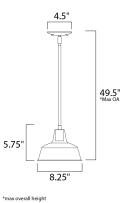

DIMENSION MAX OAH CANOPY HANGING WEIGHT

## 

MEASUREMENTS

INPUT VOLTAGE LUMENS

BULB : 1 BULB INCLUDED : (M DIMMABLE : Y

LIGHTING\_DIRECTION : Down

: 4.5" W x 0.75" H x 4.5" L I : 2.2 lb : 120V : 0 Rated : 1 x 60W Incandescent E26 Medium , 60W Total : (Not Included) : Yes

: 8.25" L x 8.25" W x 5.75" H

: 49.5" OAH

FINISHES OPTION

Weathered Zinc

MATERIAL Aluminum, Steel

RATINGS

cETLus Damp Location DARKSKY

ADDITIONAL OPERATING TEMPERATURE: -20°C (-4°F), 40°C (104°F)