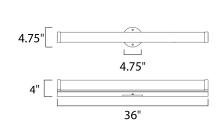

### **MEASUREMENTS**

**DIMENSION** : 36" W x 4.75" H x 4" Ext

: 4.75" W **BACK PLATE** HANGING WEIGHT : 4.85 lb

LAMPING

INPUT VOLTAGE : 120V

LUMENS : 3,600 Rated

BULB : 1 x 36W LED PCB Integrated, 36W Total