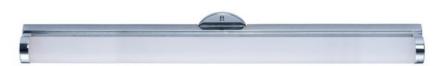

### PRODUCT DESCRIPTION

Polar features a minimalistic design for bath vanity in Polished Chrome that complements a wide variety of styles. The 3000k LED light source is diffused softly through a frosted acrylic diffuser.

#### **FINISHES OPTION**

Polished Chrome