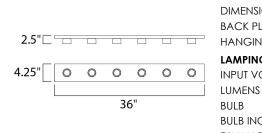

## MEASUREMENTS DIMENSION

BACK PLATE

LAMPING

BULB

: 36" W x 4.25" H x 2.5" Ext : 4" W x 35.25" H x 2.14" HCO HANGING WEIGHT : 1.27 lb

INPUT VOLTAGE : 120V : 0 Rated : 6 x 60W Incandescent E26 Medium , 360W Total **BULB INCLUDED** : (Not Included) DIMMABLE : Yes