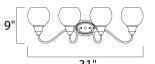

## **MEASUREMENTS**

**DIMENSION** : 31" W x 9" H x 8" Ext : 6" W x 4.15" H x 5.25" HCO **BACK PLATE** 

HANGING WEIGHT : 3.53 lb