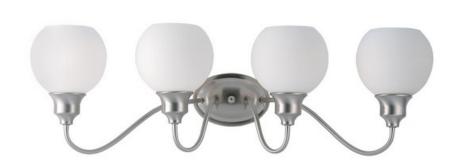

#### PRODUCT DESCRIPTION

Curved arms support circular glass with an open bottom which can be installed facing up or down. Available in your choice of Polished Chrome with Clear glass or Satin Nickel with Satin White glass.

#### **FINISHES OPTION**

Polished Chrome

Satin Nickel

# **GLASS**

Satin White SW