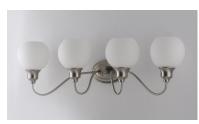

#### PRODUCT DESCRIPTION

Curved arms support circular glass with an open bottom which can be installed facing up or down. Available in your choice of Polished Chrome with Clear glass or Satin Nickel with Satin White glass.

#### **FINISHES OPTION**

Polished Chrome

Satin Nickel

# **GLASS**

Satin White SW