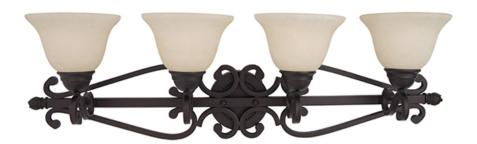

### PRODUCT DESCRIPTION

This decorative classic in Oil Rubbed Bronze finish is both dramatic and subtle, with or without shades.

**MEASUREMENTS** 

DIMENSION : 37" W x 10.5" H x 9.5" Ext **BACK PLATE** : 5.35" W x 5.35" H