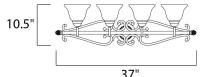

### PRODUCT DESCRIPTION

This decorative classic in Oil Rubbed Bronze finish is both dramatic and subtle, with or without shades.

**MEASUREMENTS** 

DIMENSION : 37" W x 10.5" H x 9.5" Ext **BACK PLATE** : 5.35" W x 5.35" H