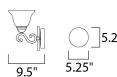

### PRODUCT DESCRIPTION

This decorative classic in Oil Rubbed Bronze finish is both dramatic and subtle, with or without shades.

**MEASUREMENTS** 

DIMENSION : 37" W x 10.5" H x 9.5" Ext **BACK PLATE** : 5.35" W x 5.35" H