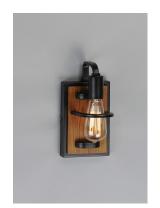

## PRODUCT DESCRIPTION

Featuring Black finished frames with Ashbury wood combining a Rustic look with a Contemporary flare. Your choice of lamp can either contemporize or industrialize this look. Versatile in its style and affordable in its price, this collection is a must have.

#### **MEASUREMENTS**

**DIMENSION** : 5.5" L 10" H x 5.25" Ext MAX OAH : 7.75" W x 5" H HANGING WEIGHT : 1.55 lb

### **LAMPING**

INPUT VOLTAGE : 120V

**BULB** : 1 x 60W Incandescent E26 Medium, 60W Total

**BULB INCLUDED** : (Not Included)

DIMMABLE : Yes LIGHTING\_DIRECTION: Up/Down

### MATERIAL

Steel, Wood