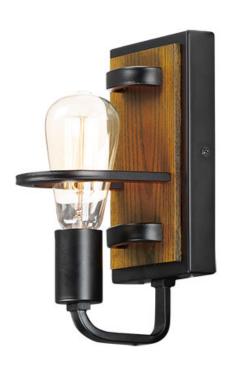

## PRODUCT DESCRIPTION

Featuring Black finished frames with Ashbury wood combining a Rustic look with a Contemporary flare. Your choice of lamp can either contemporize or industrialize this look. Versatile in its style and affordable in its price, this collection is a must have.

#### **MEASUREMENTS**

**DIMENSION** : 5.5" L 10" H x 5.25" Ext MAX OAH : 7.75" W x 5" H HANGING WEIGHT : 1.55 lb

### **LAMPING**

INPUT VOLTAGE : 120V

**BULB** : 1 x 60W Incandescent E26 Medium, 60W Total

**BULB INCLUDED** : (Not Included)

DIMMABLE : Yes LIGHTING\_DIRECTION: Up/Down

### MATERIAL

Steel, Wood