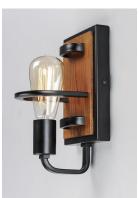

## PRODUCT DESCRIPTION

Featuring Black finished frames with Ashbury wood combining a Rustic look with a Contemporary flare. Your choice of lamp can either contemporize or industrialize this look. Versatile in its style and affordable in its price, this collection is a must have.

#### **MEASUREMENTS**

**DIMENSION** : 5.5" L 10" H x 5.25" Ext MAX OAH : 7.75" W x 5" H HANGING WEIGHT : 1.55 lb

### **LAMPING**

INPUT VOLTAGE : 120V

**BULB** : 1 x 60W Incandescent E26 Medium, 60W Total

**BULB INCLUDED** : (Not Included)

DIMMABLE : Yes LIGHTING\_DIRECTION: Up/Down

### MATERIAL

Steel, Wood