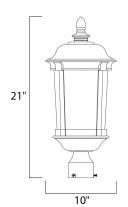

## **MEASUREMENTS**

DIMENSION : 10" L x 10" W x 21" H

HANGING WEIGHT : 4.77 lb

LAMPING

INPUT VOLTAGE : 120V **LUMENS** : 0 Rated

BULB : 3 x 40W Incandescent E12 Candelabra , 120W Total

**BULB INCLUDED** : (Not Included)