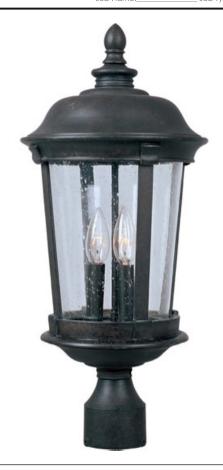

## **PRODUCT DESCRIPTION**

Dover Cast is a traditional, Mediterranean style collection from Maxim Lighting International in Bronze finish with Seedy glass.

## **MEASUREMENTS**

DIMENSION : 10" L x 10" W x 21" H

HANGING WEIGHT : 4.77 lb

LAMPING

INPUT VOLTAGE : 120V **LUMENS** : 0 Rated

BULB : 3 x 40W Incandescent E12 Candelabra , 120W Total

**BULB INCLUDED** : (Not Included)