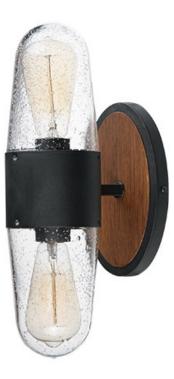

## **PRODUCT DESCRIPTION**

Designed to perform in outdoor living spaces, the Lido collection is refined enough to also be at home indoors. The classic ring design finished in your choice of powder coated Black or Antique Pecan supports dome shaped diffusers of recycled Seedy glass which are blown to give a rustic, hand-crafted look. Vintage T6 lamps are included to complete the restoration appeal of this epic collection.

## **FINISHES OPTION**

GLASS Seedy CD

MATERIAL Steel, Glass

RATINGS cETLus Damp Location

ADDITIONAL INSTALL UP/DOWN: Down RATED LIFE NA Hours OPERATING TEMPERATURE: -20°C (-4°F), 40°C (104°F)

Always consult a qualified electrician before installing any lighting product.