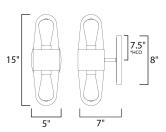

\*height from center of outlet to the top of the fixture

## MEASUREMENTS

| MEROOKEMENTO                 |                                                |
|------------------------------|------------------------------------------------|
| DIMENSION                    | : 5" L 15" H x 7" Ext                          |
| BACK PLATE                   | : 5" W x 8" H x 7.5" HCO                       |
| HANGING WEIGHT               | : 3.52 lb                                      |
| LAMPING                      |                                                |
| INPUT VOLTAGE                | : 120V                                         |
| LUMENS                       | : 0 Rated                                      |
| BULB                         | : 2 x 60W Incandescent E26 Medium , 120W Total |
| BULB INCLUDED                | : (Included)                                   |
| DIMMABLE                     | : Yes                                          |
| LIGHTING_DIRECTION : Up/Down |                                                |
|                              |                                                |