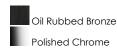

### **FINISHES OPTION**

### **PRODUCT DESCRIPTION**

This nautical-inspired bath vanity features Clear Seedy glass cones suspended by a yoke frame finished in Polished Chrome. The clear glass offers abundant lighting and compliments the styling of the fixture. Make it a more industrial look by adding filament E26 light bulbs.