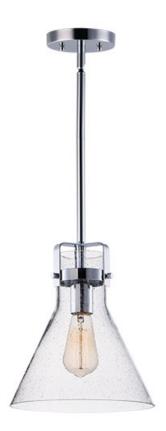

### **PRODUCT DESCRIPTION**

This nautical-inspired bath vanity features Clear Seedy glass cones suspended by a yoke frame finished in Polished Chrome. The clear glass offers abundant lighting and compliments the styling of the fixture. Make it a more industrial look by adding filament E26 light bulbs.

# **GLASS**

Seedy CD

# MATERIAL

Steel, Glass