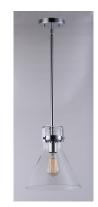

### **PRODUCT DESCRIPTION**

This nautical-inspired bath vanity features Clear Seedy glass cones suspended by a yoke frame finished in Polished Chrome. The clear glass offers abundant lighting and compliments the styling of the fixture. Make it a more industrial look by adding filament E26 light bulbs.

# **GLASS**

Seedy CD

# MATERIAL

Steel, Glass