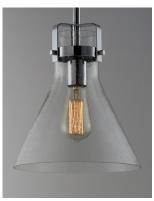

### **PRODUCT DESCRIPTION**

This nautical-inspired bath vanity features Clear Seedy glass cones suspended by a yoke frame finished in Polished Chrome. The clear glass offers abundant lighting and compliments the styling of the fixture. Make it a more industrial look by adding filament E26 light bulbs.

# **GLASS**

Seedy CD

# MATERIAL

Steel, Glass