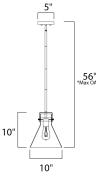

### **MEASUREMENTS**

DIMENSION : 10" L x 10" W x 56" H

MAX OAH : 56" OAH

CANOPY : 5" W x 1" H x 5" L

HANGING WEIGHT : 4.84 lb