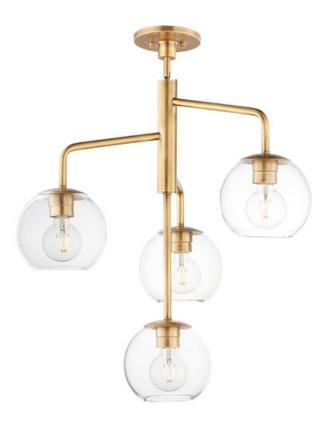

## **PRODUCT DESCRIPTION**

\*max overall height

Vessels of heavy weight Clear glass are supported on frames of solid brass finished in a hand rubbed Natural Aged Brass finish. A versatile collection of up and down configurations which can be directly attached to the canopy or extended down by the rods supplied.

## **FINISHES OPTION**

GLASS Clear CL

MATERIAL Brass, Glass

RATINGS CULus Dry Location