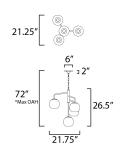

## MEASUREMENTS

| LAMPING        |        |
|----------------|--------|
| HANGING WEIGHT | : 11.0 |
| CANOPY         | : 6"V  |
| MAX OAH        | : 72"  |
| DIMENSION      | : 21.5 |

INPUT VOLTAGE : 120V BULB : 4 x 6

: 21.5" L x 21.5" W x 26.5" H : 72" OAH : 6" W x 0.5" H x 6" L : 11.05 lb

BULB: 4 x 60W Incandescent E26 Medium , 240W TotalBULB INCLUDED: (Not Included)