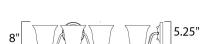

### MEASUREMENTS

**DIMENSION** : 19" W x 8" H x 9" Ext

: 5.25" W x 5.25" H x 2.62" HCO **BACK PLATE** 

HANGING WEIGHT : 4.37 lb

LAMPING

INPUT VOLTAGE : 120V **LUMENS** : 0 Rated

BULB : 3 x 60W Incandescent E26 Medium, 180W Total