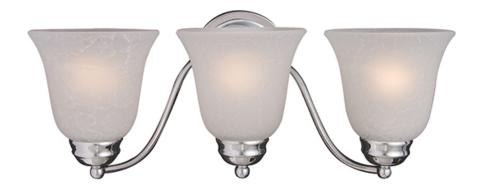

## PRODUCT DESCRIPTION

Contemporary collection with sweeping arms and clean lines. Offered in Ice glass and Satin Nickel finish or Wilshire glass and Oil Rubbed Bronze finish.

### MEASUREMENTS

**DIMENSION** : 19" W x 8" H x 9" Ext

: 5.25" W x 5.25" H x 2.62" HCO **BACK PLATE** 

HANGING WEIGHT : 4.37 lb

LAMPING

INPUT VOLTAGE : 120V **LUMENS** : 0 Rated

BULB : 3 x 60W Incandescent E26 Medium, 180W Total