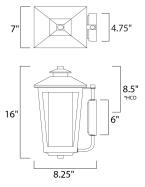

\*height from center of outlet to the top of the fixture

## **MEASUREMENTS**

DIMENSION : 7" W x 16" H x 8.25" Ext BACK PLATE : 4.75" W x 7" H x 8.5" HCO

HANGING WEIGHT : 5.41 lb