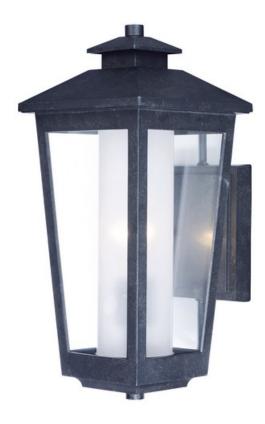

## **PRODUCT DESCRIPTION**

A slender profile traditional frame finished in Artesian Bronze with Clear glass outer pane with a Frost interior cylinder diffuser. Upscale styling at price that won't kill your budget.

#### **FINISHES OPTION**

Artesian Bronze

### **GLASS**

Clear and Frosted CLFT

#### MATERIAL

Aluminum, Glass