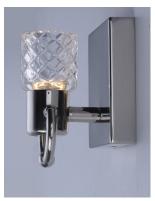

### PRODUCT DESCRIPTION

Hand cut Clear crystal goblets adorn cast cups of Polished Nickel sparkle when illuminated by integrated LED. This sophisticated bath vanity collection adds a designer touch to your guest powder room.

5.75

**MEASUREMENTS** 

**DIMENSION** : 4.75" W x 5.75" H x 4" Ext

: 4.75" W x 1" H MAX OAH

HANGING WEIGHT : 1.98 lb

LAMPING

INPUT VOLTAGE : 120V : 315 Rated LUMENS

BULB : 1 x 4.5W LED PCB Integrated , 4W Total

BULB INCLUDED : (Integrated) DIMMABLE : Triac CL CRI : 80+ CRI COLOR\_TEMP : 3000K