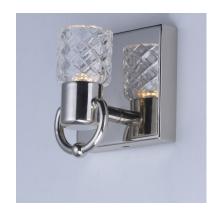

### PRODUCT DESCRIPTION

Hand cut Clear crystal goblets adorn cast cups of Polished Nickel sparkle when illuminated by integrated LED. This sophisticated bath vanity collection adds a designer touch to your guest powder room.

5.75

**MEASUREMENTS** 

**DIMENSION** : 4.75" W x 5.75" H x 4" Ext

: 4.75" W x 1" H MAX OAH

HANGING WEIGHT : 1.98 lb

LAMPING

INPUT VOLTAGE : 120V : 315 Rated LUMENS

BULB : 1 x 4.5W LED PCB Integrated , 4W Total

BULB INCLUDED : (Integrated) DIMMABLE : Triac CL CRI : 80+ CRI COLOR\_TEMP : 3000K