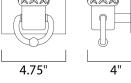

5.75

**MEASUREMENTS** 

**DIMENSION** : 4.75" W x 5.75" H x 4" Ext

: 4.75" W x 1" H MAX OAH

HANGING WEIGHT : 1.98 lb

LAMPING

INPUT VOLTAGE : 120V : 315 Rated LUMENS

BULB : 1 x 4.5W LED PCB Integrated , 4W Total