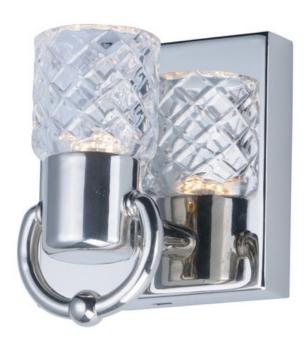

### PRODUCT DESCRIPTION

Hand cut Clear crystal goblets adorn cast cups of Polished Nickel sparkle when illuminated by integrated LED. This sophisticated bath vanity collection adds a designer touch to your guest powder room.

5.75

**MEASUREMENTS** 

**DIMENSION** : 4.75" W x 5.75" H x 4" Ext

: 4.75" W x 1" H MAX OAH

HANGING WEIGHT : 1.98 lb

LAMPING

INPUT VOLTAGE : 120V : 315 Rated LUMENS

BULB : 1 x 4.5W LED PCB Integrated , 4W Total

BULB INCLUDED : (Integrated) DIMMABLE : Triac CL CRI : 80+ CRI COLOR\_TEMP : 3000K