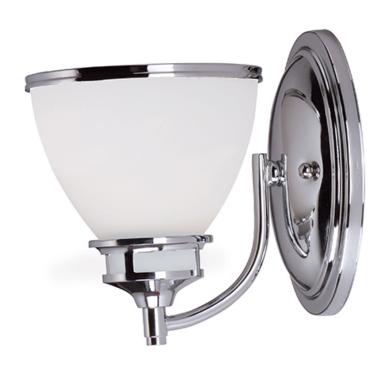

#### PRODUCT DESCRIPTION

A complete collection of builder driven lighting features sweeping arms that support bowl shaped Satin White glass shades. The shade support reveals the glass above for an interesting design element. Available in Polished Chrome for contemporary and transitional decor and Oil Rubbed Bronze for the more traditional home design.

#### **FINISHES OPTION**

Polished Chrome

#### **GLASS**

Satin White SW