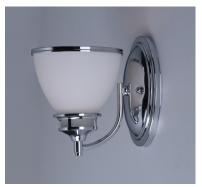

#### PRODUCT DESCRIPTION

A complete collection of builder driven lighting features sweeping arms that support bowl shaped Satin White glass shades. The shade support reveals the glass above for an interesting design element. Available in Polished Chrome for contemporary and transitional decor and Oil Rubbed Bronze for the more traditional home design.

#### **FINISHES OPTION**

Polished Chrome

#### **GLASS**

Satin White SW