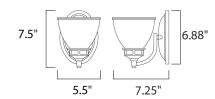

## **MEASUREMENTS**

**DIMENSION** : 5.5" W x 7.5" H x 7.25" Ext

MAX OAH : 4.88" W x 6.88" H

HANGING WEIGHT : 1.82 lb