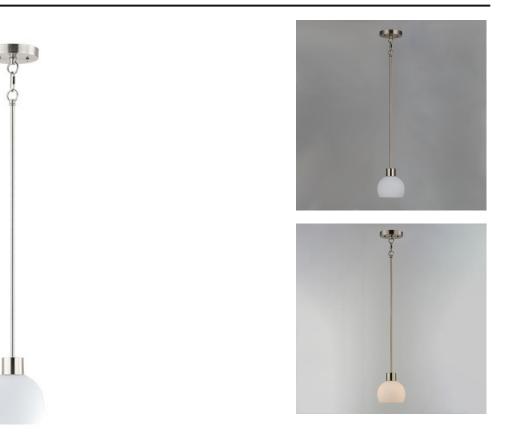

## **PRODUCT DESCRIPTION**

A charming collection of farmhouse inspired design. Satin White glass domes suspend from individually distributed tube arms. Available in Black, Satin Nickel, and a Bronze/Satin Brass combination. This transitional look offers an updated look for both traditional and modern settings.

**MEASUREMENTS** 

DIMENSION MAX OAH CANOPY HANGING WEIGHT : 6" L x 6" W x 6.25" H : 53.5" OAH : 5" W x 1" H x 5" L :

LAMPING

BULB BULB INCLUDED DIMMABLE

INPUT VOLTAGE : 120V : 1 x 60W Incandescent E26 Medium , 60W Total : (Not Included) : Y