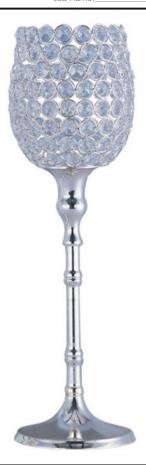

# PRODUCT DESCRIPTION

Like a constellation that sparkles in the night, the Glimmer collection features frames of rings expertly crafted and finished in choice of Polished Silver or Bronze. The rings are adorned with hundreds of clear Beveled Crystal beads which are installed one at a time by hand to create a masterpiece of lighting illuminated by xenon lamps

### GLASS

Beveled Crystal BC