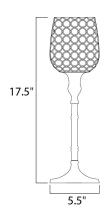

# **MEASUREMENTS**

DIMENSION : 5.5" W x 17.5" H

HANGING WEIGHT

LAMPING

LUMENS : 0 Rated

BULB : DIMMABLE :