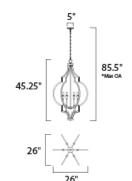

max overall height of fixture

## **MEASUREMENTS**

DIMENSION : 26" L x 26" W x 45.25" H

MAX OAH : 85.5" OAH

CANOPY : 5" W x 1.25" H x 5" L

HANGING WEIGHT : 13.64 lb