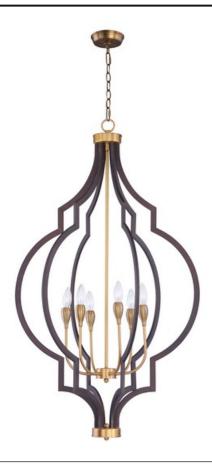

### PRODUCT DESCRIPTION

Stately lanterns finished in Oil Rubbed Bronze with contrasting Antique Brass clusters provide a classic yet modern approach to lighting. Cast socket covers add an upscale element to this competitive collection.

#### **FINISHES OPTION**

Oil Rubbed Bronze / Antique Brass

#### MATERIAL

Steel