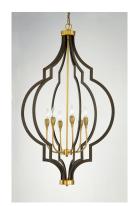

### PRODUCT DESCRIPTION

Stately lanterns finished in Oil Rubbed Bronze with contrasting Antique Brass clusters provide a classic yet modern approach to lighting. Cast socket covers add an upscale element to this competitive collection.

#### **FINISHES OPTION**

Oil Rubbed Bronze / Antique Brass

#### MATERIAL

Steel