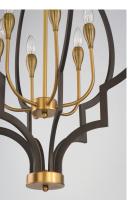

## LAMPING

INPUT VOLTAGE : 120V LUMENS : 0 Rated

BULB : 6 x 60W Incandescent E12 Candelabra , 360W Total

BULB INCLUDED : (Not Included)

DIMMABLE : Yes

#### MATERIAL

Steel