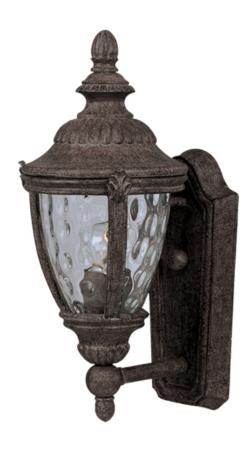

## PRODUCT DESCRIPTION

Maxim Lighting's Morrow Bay VX Collection is made with Vivex, a material twice the strength of resin, is non-corrosive, UV resistant and backed with a 5-Year Limited Warranty. Morrow Bay VX features our Earth Tone finish and Water Glass.

#### MATERIAL

Vivex Resin Composite

## **GLASS**

Water Glass WG