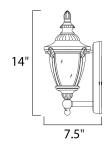

## **MEASUREMENTS**

DIMENSION : 7" W x 14" H x 7.5" Ext **BACK PLATE** : 5.25" W x 9.5" H x 8" HCO

HANGING WEIGHT : 3.08 lb