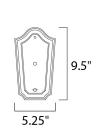

## **MEASUREMENTS**

DIMENSION : 7" W x 14" H x 7.5" Ext **BACK PLATE** : 5.25" W x 9.5" H x 8" HCO

HANGING WEIGHT : 3.08 lb