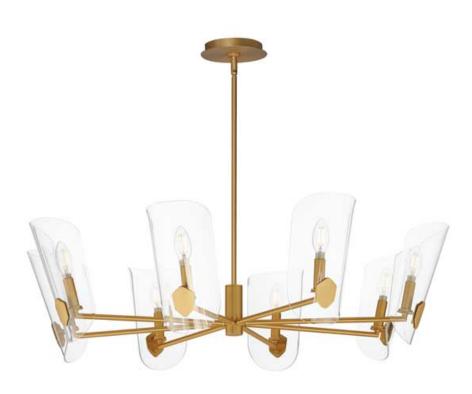

### PRODUCT DESCRIPTION

A Coat of Arms in curved Clear glass shades bevel cut and shaped to resemble traditional shields radiates off slender tubular arms. The streamlined design takes on a transitional approach with imaginative details that carries through to the concept for the wall sconce. Available 2 sizes of chandelier and a single light wall sconce in either Matte Black or Natural Aged Brass.

## **MEASUREMENTS**

DIMENSION : 35.75" L x 35.75" W x 10.25" H

MAX OAH : 50.25" OAH

CANOPY : 6" W x 0.75" H x 6" L

HANGING WEIGHT : 14.52 lb

### **FINISHES OPTION**

Natural Aged Brass (NAB)

### GLASS

Clear CL