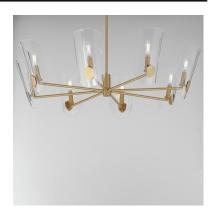

### PRODUCT DESCRIPTION

A Coat of Arms in curved Clear glass shades bevel cut and shaped to resemble traditional shields radiates off slender tubular arms. The streamlined design takes on a transitional approach with imaginative details that carries through to the concept for the wall sconce. Available 2 sizes of chandelier and a single light wall sconce in either Matte Black or Natural Aged Brass.

## **MEASUREMENTS**

DIMENSION : 35.75" L x 35.75" W x 10.25" H

MAX OAH : 50.25" OAH

CANOPY : 6" W x 0.75" H x 6" L

HANGING WEIGHT : 14.52 lb