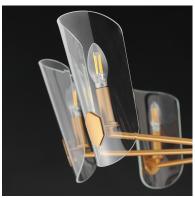

### PRODUCT DESCRIPTION

A Coat of Arms in curved Clear glass shades bevel cut and shaped to resemble traditional shields radiates off slender tubular arms. The streamlined design takes on a transitional approach with imaginative details that carries through to the concept for the wall sconce. Available 2 sizes of chandelier and a single light wall sconce in either Matte Black or Natural Aged Brass.

### GLASS

Clear CL