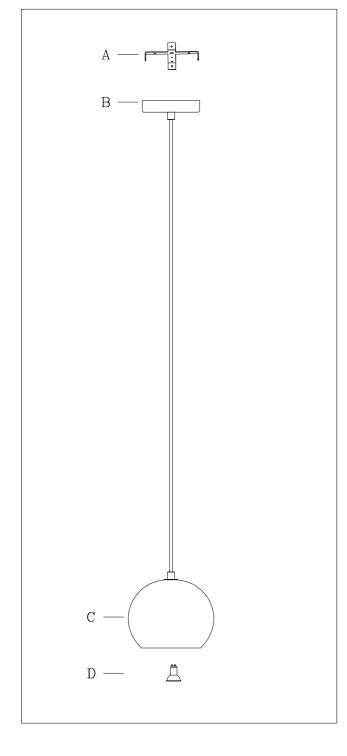

## Locate all hardware & components before discarding packaging

Step.1: Remove mounting bracket(A) from fixture and install to electrical box.

Step.2: Wire fixture to wires in outlet box. Green wire is for Ground.

Step. 3: Carefully remove body from fixture. Adjust cable length to desired mounting height, and tighten strain relief screws to secure. Install body (C) to bracket (A) and tighten screws on the sides of the canopy (B) to secure. Screw in GU10(D).