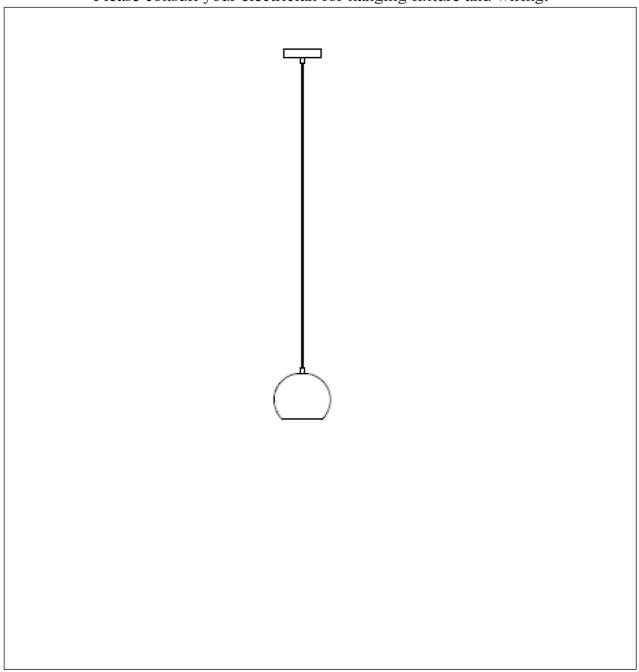

PRODUCT NAME: Crete 1-Light Pendant ITEM NUMBER: 12390GYPC

Please consult your electrician for hanging fixture and wiring.

Bulb(included): 5W GU10

IMPORTANT: Turn off the power at the main fuse or circuit breaker box before starting installation