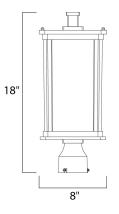

**MEASUREMENTS** DIMENSION

LAMPING

BULB

: 8" L x 8" W x 18" H HANGING WEIGHT : 8.69 lb