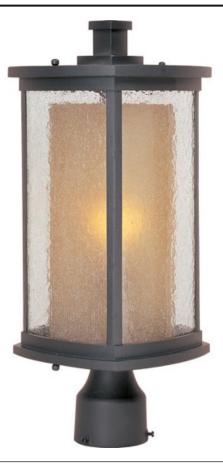

## **PRODUCT DESCRIPTION**

The craftsman inspired Bungalow outdoor cast aluminum collection is finished in Bronze. The exterior Seedy glass adds texture while the interior Wilshire glass adds warmth. Bungalow is also available with energy-efficient fluorescent light in the Bungalow EE collection.

## **FINISHES OPTION** Bronze

GLASS Seedy and Wilshire CDWS

MATERIAL Aluminum, Glass

RATINGS cETLus Wet Location

ADDITIONAL RATED LIFE 2500 Hours **OPERATING TEMPERATURE:** -20°C (-4°F), 40°C (104°F)

Always consult a qualified electrician before installing any lighting product.