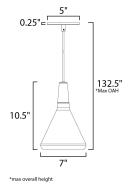

# **MEASUREMENTS**

DIMENSION : 7" L x 7" W x 10.5" H

MAX OAH : 132.5" OAH

CANOPY : 5" W x 0.25" H x 5" L

HANGING WEIGHT : 1.34 lb