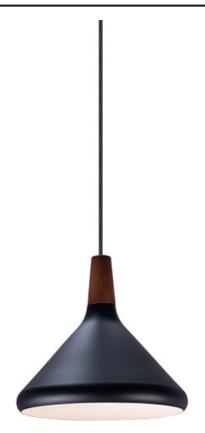

# PRODUCT DESCRIPTION

Inspired by classic Scandinavian design, these metal spun pendants of Black, White and Brushed Platinum feature mixed materials such as opal white glass or natural elements like Walnut finished wood and leather straps.

#### **FINISHES OPTION**

Walnut / Black
Walnut / Brushed Platinum

# MATERIAL

Aluminum, Wood