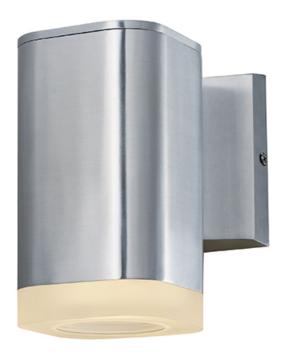

## PRODUCT DESCRIPTION

Indirect exterior lighting not only provides illumination where you want but it also highlights the building structure for a beautiful architectural effect. Our collection of up and down lighting fixtures are available in both Architectural Bronze and Brushed Aluminum.

## MATERIAL

Die Cast Aluminum

# RATINGS

cETLus Wet Location For Outdoor