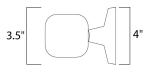

#### **MEASUREMENTS**

DIMENSION : 4.75" W x 5.25" H x 6" Ext BACK PLATE : 4.75" W x 4.75" H x 2.75" HCO

HANGING WEIGHT : 3.3 lb