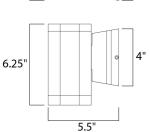

#### **MEASUREMENTS**

DIMENSION : 4.75" W x 5.25" H x 6" Ext BACK PLATE : 4.75" W x 4.75" H x 2.75" HCO

HANGING WEIGHT : 3.3 lb