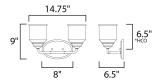

# **MEASUREMENTS**

: 14.75" L x 14.75" W x 9" H x 6.5" Ext DIMENSION

BACK PLATE : 8" W x 5" H x 6.5" HCO

HANGING WEIGHT : 2.95 lb