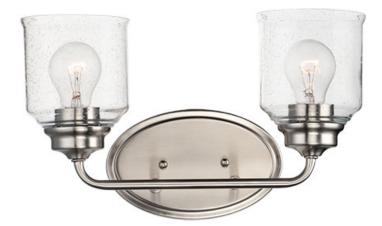

### **PRODUCT DESCRIPTION**

A clean and simple frame features arms that gently bend to support Clear Seedy glass. You have a choice of Black for a traditional look or Satin Nickel for more of a transitional appeal. The 3 light version is very versatile for it converts from a semi flush to a hanging chandelier.

### **FINISHES OPTION**

Satin Nickel