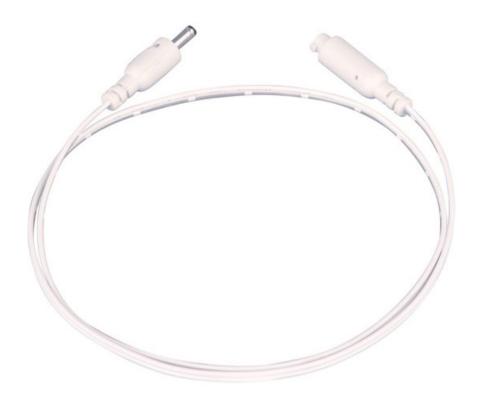

#### PRODUCT DESCRIPTION

The versatile CounterMax® MX-L-D LED disc features two piece aluminum construction that allows for both surface mounting or recessed installation and are designed for daisy chain installation of up to nine discs on one driver with direct-wire installation. MX-L-D LED discs operate at a fraction of the heat of a halogen or xenon discs and consume less than three watts of electricity. When used in conjunction with the available dimmable driver, MX-L-D LED discs are dimmable using a standard dimmer. This combination of versatility, safety, energy efficiency and dimmability make the MX-L-D LED discs the smart choice for disc lighting.