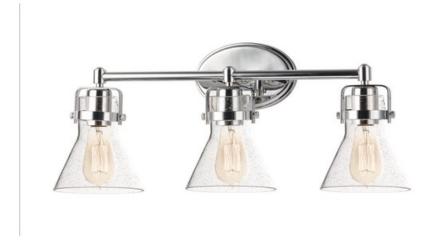

## **PRODUCT DESCRIPTION**

This nautical-inspired bath vanity features Clear Seedy glass cones suspended by a yoke frame finished in Polished Chrome. The clear glass offers abundant lighting and compliments the styling of the fixture. Make it a more industrial look by adding filament E26 light bulbs.