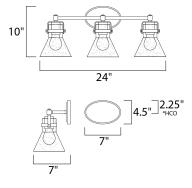

\*height from center of outlet to the top of the fixture

**MEASUREMENTS** 

DIMENSION BACK PLATE HANGING WEIGHT

LAMPING

LUMENS BULB **BULB INCLUDED** 

DIMMABLE LIGHTING\_DIRECTION : Down

: 24.25" W x 10" H x 7" Ext : 4.5" W x 7" H x 2.25" HCO

: 5.72 lb

: 0 Rated : 3 x 60W Incandescent E26 Medium , 180W Total : (Not Included) : Yes