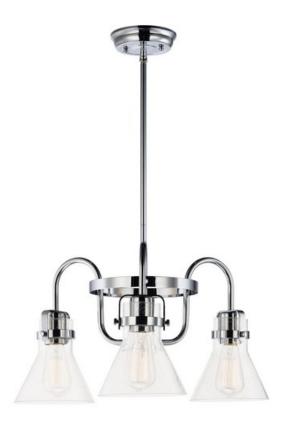

### PRODUCT DESCRIPTION

This nautical-inspired bath vanity features Clear Seedy glass cones suspended by a yoke frame finished in Polished Chrome. The clear glass offers abundant lighting and compliments the styling of the fixture. Make it a more industrial look by adding filament E26 light bulbs.