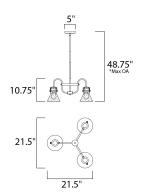

# **MEASUREMENTS**

DIMENSION : 21.5" L x 21.5" W x 10.75" H

MAX OAH : 48.75" OAH

CANOPY : 5" W x 0.75" H x 5" L

HANGING WEIGHT : 7.7 lb WIRE LENGTH : 120"