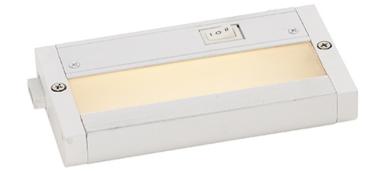

## **PRODUCT DESCRIPTION**

A perfect world for under cabinet lighting. Our latest model features 2 color temperatures, warm white and white, both in a 90 CRI for accurate color rendering. Just adjust the switch on the unit to select the best light for your application. Soft and even light is produced using an indirect light design which eliminates spots on the counter surface. Easy to install and connects either end to end or by using the connecting cord included.