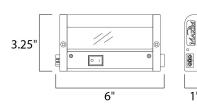

## MEASUREMENTS

| DIMENSION     |
|---------------|
| HANGING WEIC  |
| LAMPING       |
| LUMENS        |
| BULB          |
| BULB INCLUDED |
| DIMMABLE      |
| CRI           |
| COLOR_TEMP    |

EIGHT : 0.75 lb : 280 Rated (172 Del.) : 1 x 4W LED PCB Integrated , 4W Total ED : (Integrated) : Electronic Low Voltage (ELV) : 90+ CRI

:2700/3200K

: 6" L x 3.25" W x 1.25" H