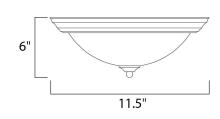

Quantity:



### PRODUCT DESCRIPTION

Maxim Lighting's commitment to both the residential lighting and the home building industries will assure you a product line focused on your lighting needs. With Maxim Lighting you will find quality product that is well designed, well priced and readily a



## **MEASUREMENTS**

DIMENSION : 11.5" W x 6" H HANGING WEIGHT : 1.72 lb

#### LAMPING

INPUT VOLTAGE : 120V **LUMENS** : 0 Rated

**BULB** : 2 x 60W Incandescent E26 Medium , 120W Total

BULB INCLUDED : (Not Included)

DIMMABLE : Yes

### **FINISHES OPTION**



# **GLASS**

Marble MR

# MATERIAL

Glass, Steel

### **RATINGS**

**CETLUS** Damp Location







### **ADDITIONAL**

RATED LIFE 2500 Hours OPERATING TEMPERATURE: -20°C (-4°F), 40°C (104°F)

Always consult a qualified electrician before installing any lighting product.



# WESTERN DISTRIBUTION CENTER (HEADQUARTER)

253 NORTH VINELAND AVE I CITY OF INDUSTRY, CA 91746

# **EASTERN DISTRIBUTION CENTER**

4200 SHIRLEY DR. I ATLANTA, GA 30336

P. 626.956.4200 | F. 626.956.4225 | maximlighting.com