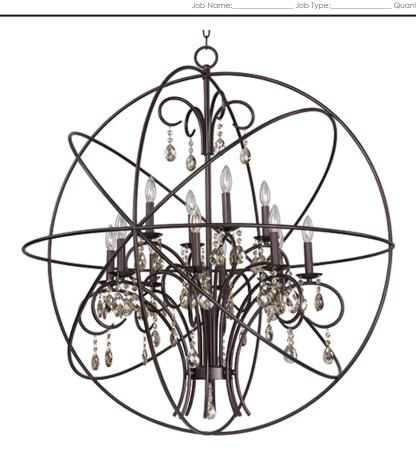

## PRODUCT DESCRIPTION

A spherical frame of metal surround a simple line chandelier draped in crystal for a transitional style that fits any interior design. Orbit is available in 2 sizes and 2 finishes, Oil Rubbed Bronze with Cognac crystal and a combo finish of Anthracite and Polished Nickel with Clear crystal.

# MATERIAL

Steel, Crystal