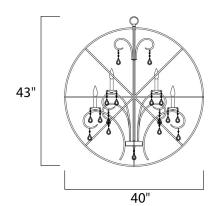

#### **MEASUREMENTS**

HANGING WEIGHT

DIMENSION : 40" L x 40" W x 43.5" H

: 22.05 lb

MAX OAH : 79.5" OAH CANOPY : 5" W x 1" H x 5" L