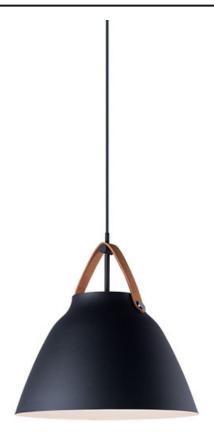

#### PRODUCT DESCRIPTION

Inspired by classic Scandinavian design, these metal spun pendants of Black, White and Brushed Platinum feature mixed materials such as opal white glass or natural elements like Walnut finished wood and leather straps.

#### **FINISHES OPTION**

Black / Brushed Platinum
Tan Leather / Black
Tan Leather / White