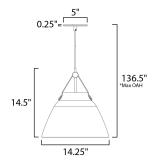

\*max overall height

# **MEASUREMENTS**

DIMENSION : 14.25" L x 14.25" W x 14.5" H

MAX OAH : 136.5" OAH

CANOPY : 5" W x 0.25" H x 5" L

HANGING WEIGHT : 2.3 lb