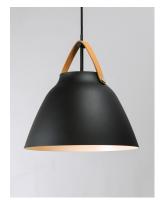

#### PRODUCT DESCRIPTION

Inspired by classic Scandinavian design, these metal spun pendants of Black, White and Brushed Platinum feature mixed materials such as opal white glass or natural elements like Walnut finished wood and leather straps.

#### **FINISHES OPTION**

Black / Brushed Platinum
Tan Leather / Black
Tan Leather / White