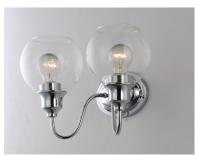

### PRODUCT DESCRIPTION

Curved arms support circular glass with an open bottom which can be installed facing up or down. Available in your choice of Polished Chrome with Clear glass or Satin Nickel with Satin White glass.

# MATERIAL

Steel, Glass