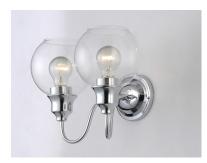

### PRODUCT DESCRIPTION

Curved arms support circular glass with an open bottom which can be installed facing up or down. Available in your choice of Polished Chrome with Clear glass or Satin Nickel with Satin White glass.

# MATERIAL

Steel, Glass