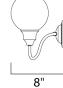

### PRODUCT DESCRIPTION

Curved arms support circular glass with an open bottom which can be installed facing up or down. Available in your choice of Polished Chrome with Clear glass or Satin Nickel with Satin White glass.

**MEASUREMENTS** 

DIMENSION : 14" W x 9" H x 8" Ext **BACK PLATE** : 6" W x 4.15" H x 5.25" HCO

HANGING WEIGHT : 2.16 lb

LAMPING

INPUT VOLTAGE : 120V

BULB : 2 x 60W Incandescent E26 Medium , 120W Total

BULB INCLUDED : (Not Included)