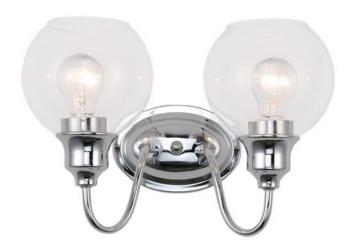

### PRODUCT DESCRIPTION

Curved arms support circular glass with an open bottom which can be installed facing up or down. Available in your choice of Polished Chrome with Clear glass or Satin Nickel with Satin White glass.

# MATERIAL

Steel, Glass