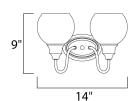

**MEASUREMENTS** 

DIMENSION : 14" W x 9" H x 8" Ext **BACK PLATE** : 6" W x 4.15" H x 5.25" HCO

HANGING WEIGHT : 2.16 lb

LAMPING

INPUT VOLTAGE : 120V

BULB : 2 x 60W Incandescent E26 Medium , 120W Total

BULB INCLUDED : (Not Included)