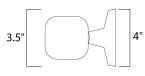

### **MEASUREMENTS**

DIMENSION : 4.75" W x 5.25" H x 6" Ext BACK PLATE : 4.75" W x 4.75" H x 2.75" HCO

HANGING WEIGHT : 3.3 lb