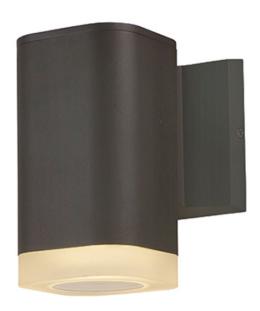

### **PRODUCT DESCRIPTION**

Indirect exterior lighting not only provides illumination where you want but it also highlights the building structure for a beautiful architectural effect. Our collection of up and down lighting fixtures are available in both Architectural Bronze and Brushed Aluminum.

## MATERIAL

Die Cast Aluminum

# **RATINGS**

**cETLus** Wet Location For Outdoor