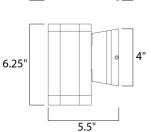

### **MEASUREMENTS**

DIMENSION : 4.75" W x 5.25" H x 6" Ext BACK PLATE : 4.75" W x 4.75" H x 2.75" HCO

HANGING WEIGHT : 3.3 lb