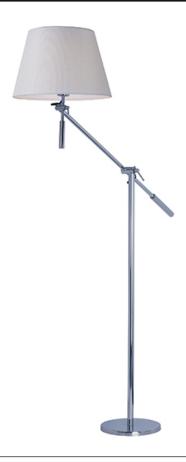

### **PRODUCT DESCRIPTION**

\*max overall height

Inspired design for hospitality and residences, this collection features shades of white Wafer fabric and heavy Polished Chrome arms that characterize the quality of these products. Be it bedside or suspension the sweeping, swinging, and adjustable light sources allows you to direct the light to your preference. All products include LED lamping.

#### **FINISHES OPTION**

Polished Chrome

#### MATERIAL

Steel, Fabric Shade