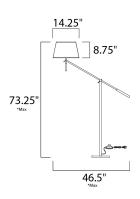

### **MEASUREMENTS**

DIMENSION : 46.5" L x 14.25" W x 48" H : 73.25" OAH x 9.8" W MAX OAH

HANGING WEIGHT : 15.87 lb

LAMPING

INPUT VOLTAGE : 120V

: 1,120 Rated **LUMENS** 

**BULB** : 1 x 16W LED E26 Medium , 16W Total