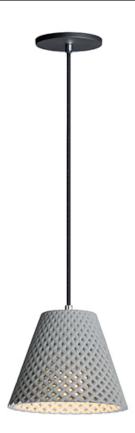

### PRODUCT DESCRIPTION

Beautiful pendants cast in White Gypsum or Grey Concrete with a perforated woven pattern that allows light to penetrate through the sides as well as down. The material itself is paintable so you can customize for a perfect fit.

## **MEASUREMENTS**

**DIMENSION** : 8.75" L x 8.75" W x 7.75" H

MAX OAH : 126.5" OAH

: 5" W x 0.5" H x 5" L CANOPY

HANGING WEIGHT : 4.9 lb