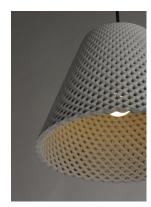

### PRODUCT DESCRIPTION

Beautiful pendants cast in White Gypsum or Grey Concrete with a perforated woven pattern that allows light to penetrate through the sides as well as down. The material itself is paintable so you can customize for a perfect fit.