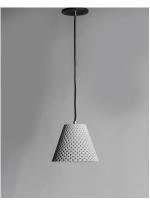

### PRODUCT DESCRIPTION

Beautiful pendants cast in White Gypsum or Grey Concrete with a perforated woven pattern that allows light to penetrate through the sides as well as down. The material itself is paintable so you can customize for a perfect fit.