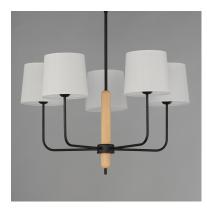

## PRODUCT DESCRIPTION

Natural White Oak wood details are featured plainly on a slim Matte Black metal frame. Oversized off-white linen shades cover sockets for a minimalist and natural look. Available in multiple configurations of chandelier and a wall sconce.