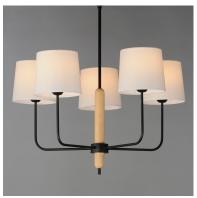

## PRODUCT DESCRIPTION

Natural White Oak wood details are featured plainly on a slim Matte Black metal frame. Oversized off-white linen shades cover sockets for a minimalist and natural look. Available in multiple configurations of chandelier and a wall sconce.