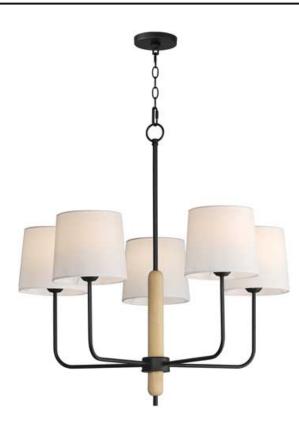

## PRODUCT DESCRIPTION

Natural White Oak wood details are featured plainly on a slim Matte Black metal frame. Oversized off-white linen shades cover sockets for a minimalist and natural look. Available in multiple configurations of chandelier and a wall sconce.

#### **MEASUREMENTS**

DIMENSION : 28.75" L x 28.75" W x 27.25" H

MAX OAH : 69" OAH

: 5" W x 0.75" H x 5" L CANOPY

HANGING WEIGHT : 6.82 lb