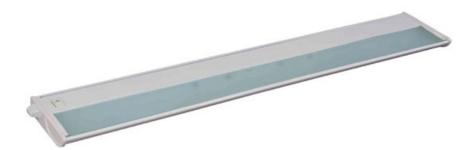

### **PRODUCT DESCRIPTION**

With a sleek profile, linkability and direct wiring, CounterMax MX-X120c Series installs easily under the cabinet and emits a warm light. The hinged top gives easy access to the long-lasting Xenon bulbs and wiring. Cabinets stay cool and safe due to the unique airflow design that limits heat transfer.

### MEASUREMENTS DIMENSION

: 30" L x 5" W x 1.25" H HANGING WEIGHT : 3.3 lb