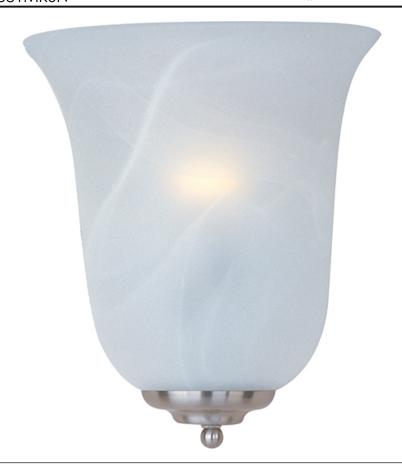

## PRODUCT DESCRIPTION

Maxim Lighting's commitment to both the residential lighting and the home building industries will assure you a product line focused on your lighting needs. With Maxim Lighting you will find quality product that is well designed, well priced and readily available.

## **MEASUREMENTS**

: 10" W x 11" H x 5" Ext DIMENSION MAX OAH : 4.25" W x 7.09" H

HANGING WEIGHT : 2.82 lb

LAMPING

INPUT VOLTAGE : 120V **LUMENS** : 0 Rated

**BULB** : 1 x 60W Incandescent E26 Medium , 60W Total

## **GLASS**

Marble MR

## MATERIAL

Glass, Steel