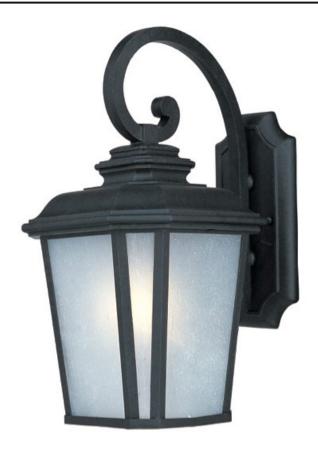

## **PRODUCT DESCRIPTION**

A classical, traditional style finished in a rustic Black Oxide finish with Weathered Frost glass is sure to add elegance to your home's exterior. Available in both incandescent and fluorescent versions with an source to consider.

## FINISHES OPTION

Black Oxide

GLASS Weathered Frost WF

MATERIAL Aluminum, Glass

RATINGS CETLus Wet Location

ADDITIONAL OPERATING TEMPERATURE: -20°C (-4°F), 40°C (104°F)

Always consult a qualified electrician before installing any lighting product.