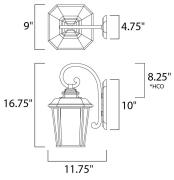

\*height from center of outlet to the top of the fixture

## MEASUREMENTS

DIMENSION: 9BACK PLATE: 4HANGING WEIGHT: 5LAMPING: 120VINPUT VOLTAGE: 120VLUMENS: 0 RatBULB: 1 x 60BULB INCLUDED: (Not 1DIMMABLE: Yes

: 9" W x 16.75" H x 11.75" Ext : 4.75" W x 10" H x 8.25" HCO : 5.52 lb

E : 120V : 0 Rated : 1 x 60W Incandescent E26 Medium , 60W Total D : (Not Included) : Yes