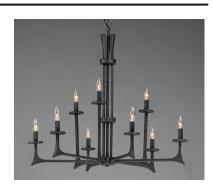

#### PRODUCT DESCRIPTION

This hammered metal frame finished in Natural Iron looks straight from the blacksmith. A rustic style is refined by adding your choice of shades Canvas fabric or Galvanized metal with rivets. Carry this look forward by adding the complimentary table or floor lamp.

### **MEASUREMENTS**

DIMENSION : 34" L x 34" W x 29.75" H

MAX OAH : 107.5" OAH

CANOPY : 5" W x 0.75" H x 5" L

HANGING WEIGHT : 21.56 lb

# LAMPING

INPUT VOLTAGE : 120V

BULB : 9 x 60W Incandescent E12 Candelabra , 540W Total

BULB INCLUDED : (Not Included)

DIMMABLE : Yes

#### **FINISHES OPTION**

Natural Iron

## MATERIAL

Steel