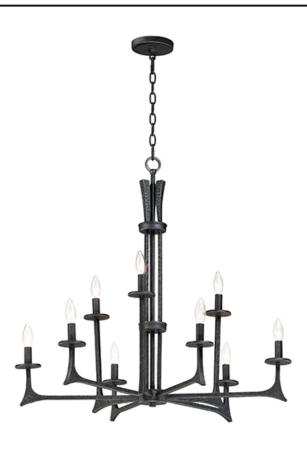

#### PRODUCT DESCRIPTION

This hammered metal frame finished in Natural Iron looks straight from the blacksmith. A rustic style is refined by adding your choice of shades Canvas fabric or Galvanized metal with rivets. Carry this look forward by adding the complimentary table or floor lamp.

### **MEASUREMENTS**

DIMENSION : 34" L x 34" W x 29.75" H

MAX OAH : 107.5" OAH

CANOPY : 5" W x 0.75" H x 5" L

HANGING WEIGHT : 21.56 lb

# LAMPING

INPUT VOLTAGE : 120V

BULB : 9 x 60W Incandescent E12 Candelabra , 540W Total

BULB INCLUDED : (Not Included)

DIMMABLE : Yes

#### **FINISHES OPTION**

Natural Iron

## MATERIAL

Steel