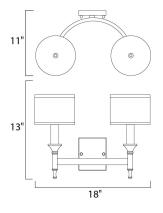

## **MEASUREMENTS**

| DIMENSION      |   | :   |
|----------------|---|-----|
| MAX OAH        |   | :   |
| HANGING WEIGHT |   | :   |
| LAMPING        |   |     |
| INPUT VOLTAGE  | : | 120 |
| LUMENS         | : | 0 R |
| BULB           | : | 2 x |
|                |   |     |

18" W x 13" H x 11" Ext 4.3" W x 5.12" H 4.4 lb

| LAMPING       |                                                    |
|---------------|----------------------------------------------------|
| INPUT VOLTAGE | : 120V                                             |
| LUMENS        | : 0 Rated                                          |
| BULB          | : 2 x 60W Incandescent E12 Candelabra , 120W Total |
| BULB INCLUDED | : (Not Included)                                   |
| DIMMABLE      | : Yes                                              |