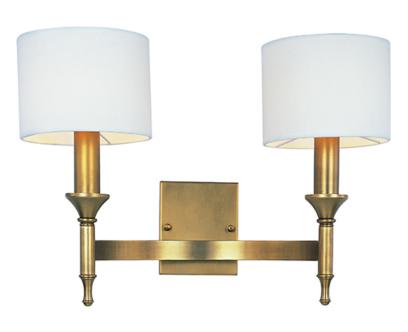

## **PRODUCT DESCRIPTION**

Arched channels of metal finished in your choice of Natural Aged Brass or Polished Nickel, form this minimalistic approach to traditional lighting. Oatmeal fabric shades adorn the top of metal candle covers that give this collection a tailored look.