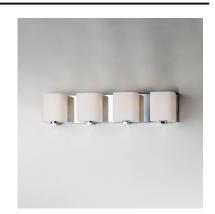

## PRODUCT DESCRIPTION

Satin White bands of cased glass wrap around each lamp creating a soft ribbon of light. Back plates finished in Polished Chrome or Satin Nickel complement the majority of bath fittings.