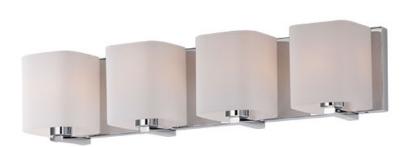

## PRODUCT DESCRIPTION

Satin White bands of cased glass wrap around each lamp creating a soft ribbon of light. Back plates finished in Polished Chrome or Satin Nickel complement the majority of bath fittings.

## **MEASUREMENTS**

**DIMENSION** : 26.25" W x 5.75" H x 5.5" Ext BACK PLATE : 26.25" W x 5.5" H x 2.75" HCO

HANGING WEIGHT : 6.78 lb