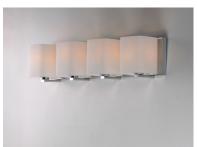

## PRODUCT DESCRIPTION

Satin White bands of cased glass wrap around each lamp creating a soft ribbon of light. Back plates finished in Polished Chrome or Satin Nickel complement the majority of bath fittings.