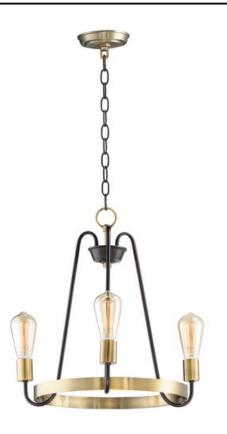

## **PRODUCT DESCRIPTION**

Arms that gracefully descend from a collector cradle a round metal band that can be removed for a minimalistic look. Available in two finish combinations: Black with Satin Nickel Accents and Oil Rubbed Bronze with Antique Brass accents.

 BULB
 : 3 x 60W Incandescent E26 Medium , 180W Total

 BULB INCLUDED
 : (Not Included)

 DIMMABLE
 : Yes

FINISHES OPTION

Black / Satin Nickel

Oil Rubbed Bronze / Antique Brass

MATERIAL Steel

RATINGS CETLus Dry Location