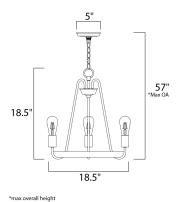

MEASUREMENTS DIMENSION

 DIMENSION
 : 18.5" L x 18.5" W x 18.5" H

 MAX OAH
 : 57" OAH

 CANOPY
 : 5" W x 0.75" H

 HANGING WEIGHT
 : 5.6 lb

 WIRE LENGTH
 : 120"

LAMPING INPUT VOLTAGE

 INPUT VOLTAGE
 : 120V