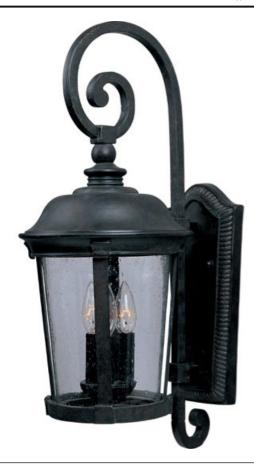

## PRODUCT DESCRIPTION

Maxim Lighting's Dover VX Collection is made with Vivex, a material twice the strength of resin, is non-corrosive, UV resistant and backed with a 5-Year Limited Warranty. Dover VX features our Bronze finish and Seedy glass.

## FINISHES OPTION

Bronze

GLASS Seedy CD

MATERIAL Vivex Resin Composite, Glass

RATINGS CETLus Wet Location

ADDITIONAL RATED LIFE 1500 Hours OPERATING TEMPERATURE: -20°C (-4°F), 40°C (104°F)

Always consult a qualified electrician before installing any lighting product.