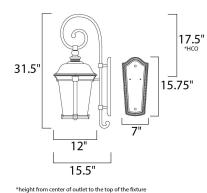

## MEASUREMENTS DIMENSION

BACK PLATE HANGING WEIGHT

INPUT VOLTAGE : 120V LUMENS : 0 Ra

BULB : BULB INCLUDED :

DIMMABLE

: 12" W x 31.5" H x 15.5" Ext : 7" W x 15.75" H x 17.5" HCO

: 20.02 lb

CE 120V
: 0 Rated
: 3 x 40W Incandescent E12 Candelabra , 120W Total
DED : (Not Included)
: Yes