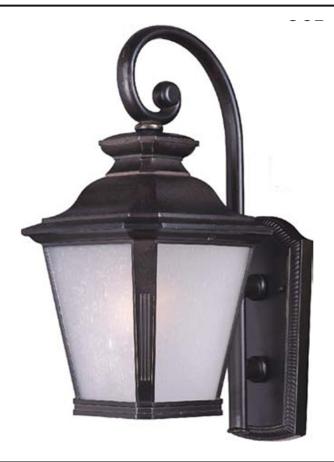

## **PRODUCT DESCRIPTION**

Knoxville is an updated take on the traditional lantern style. Finished in Bronze and with the option of Clear or Frosted glass, our Incandescent version is sure to wow.

DIMMABLE

: 5.25" W x 10.5" H x 11.25" HCO

: 5.81 lb

: 0 Rated : 1 x 60W Incandescent E26 Medium , 60W Total : (Not Included)

**FINISHES OPTION** Bronze

GLASS Frosted Seedy FS

MATERIAL Die Cast Aluminum, Glass