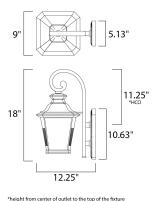

## MEASUREMENTS

DIMENSION

BACK PLATE

: 9" W x 18.5" H x 12.25" Ext

HANGING WEIGHT LAMPING

INPUT VOLTAGE : 120V

LUMENS BULB

BULB INCLUDED :

DIMMABLE

: 5.25" W x 10.5" H x 11.25" HCO

: 5.81 lb

: 0 Rated : 1 x 60W Incandescent E26 Medium , 60W Total : (Not Included)

**FINISHES OPTION** Bronze

GLASS Frosted Seedy FS

MATERIAL Die Cast Aluminum, Glass