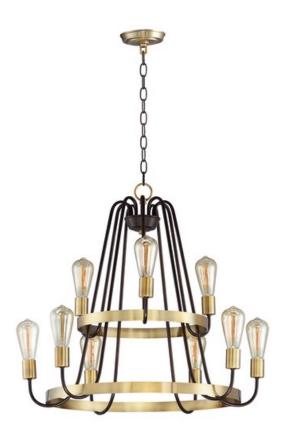

#### PRODUCT DESCRIPTION

Arms that gracefully descend from a collector cradle a round metal band that can be removed for a minimalistic look. Available in two finish combinations: Black with Satin Nickel Accents and Oil Rubbed Bronze with Antique Brass accents.

#### **FINISHES OPTION**

Oil Rubbed Bronze / Antique Brass