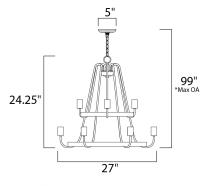

\*max overall height

### MEASUREMENTS

DIMENSION : 27" L x 27" W x 24.25" H

MAX OAH : 99" OAH
CANOPY : 5" W x 0.75" H
HANGING WEIGHT : 10.54 lb
WIRE LENGTH : 180"