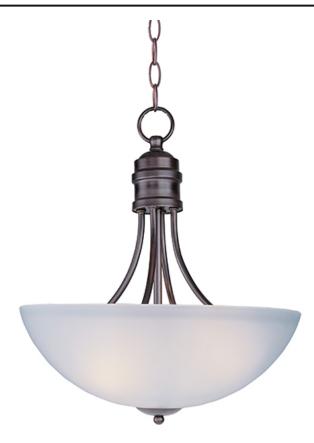

## PRODUCT DESCRIPTION

Modern style at a competitive price will make this collection the next builder standard. Tall profile Frost glass shades adorn a minimalistic frame in your choice of Satin Nickel or Oil Rubbed Bronze.

## GLASS

Frosted FT

# MATERIAL

Steel, Glass