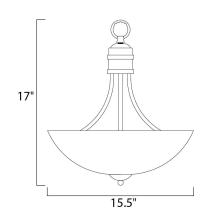

### **MEASUREMENTS**

DIMENSION : 15.5" L x 15.5" W x 17" H

HANGING WEIGHT : 5.95 lb

LAMPING

INPUT VOLTAGE : 120V LUMENS : 0 Rated

BULB : 3 x 60W Incandescent E26 Medium , 180W Total

BULB INCLUDED : (Not Included)