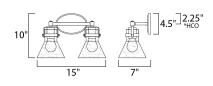

\*height from center of outlet to the top of the fixture

## **MEASUREMENTS**

DIMENSION : 15" W x 10" H x 7" Ext **BACK PLATE** : 7" W x 4.5" H x 2.25" HCO

HANGING WEIGHT : 3.74 lb