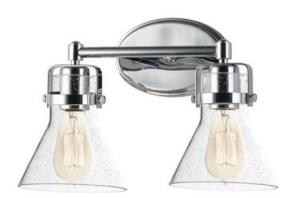

### PRODUCT DESCRIPTION

This nautical-inspired bath vanity features Clear Seedy glass cones suspended by a yoke frame finished in Polished Chrome. The clear glass offers abundant lighting and compliments the styling of the fixture. Make it a more industrial look by adding filament E26 light bulbs.